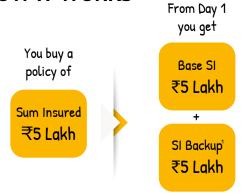

# HOW IT WORKS

Any single claim in a Policy Year cannot exceed the Sum Insured

- Both related & unrelated illnesses covered
- Same insured person can use Backup SI multiple times
- Backup available with No Exhaustion clause

<sup>1</sup>Backup SI is used automatically once Base SI is over